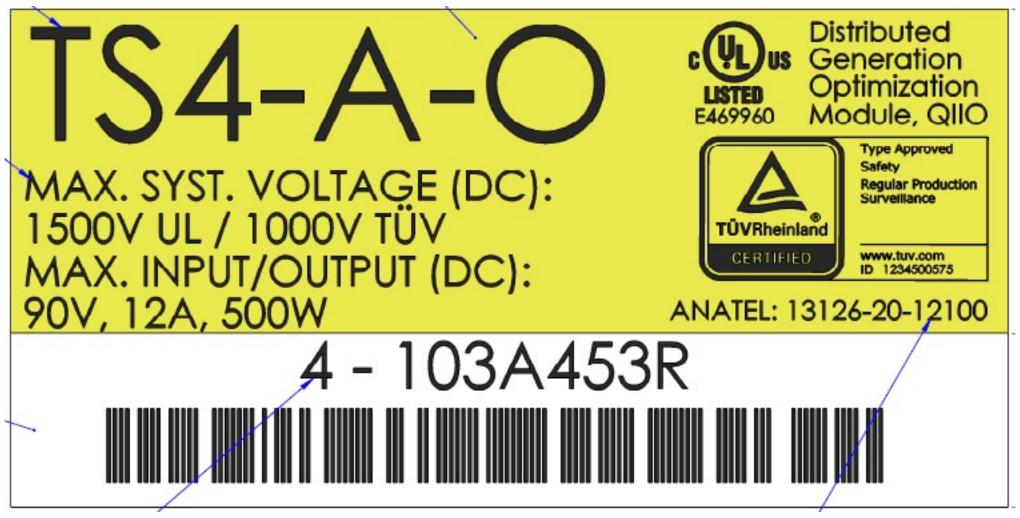

## The Tigo TS4-A-0 500w 12A Product Label Types – Australian Market

## Comparing specs

|                      | 500W TS4-A-O               | 700W TS4-A-O |
|----------------------|----------------------------|--------------|
| Wattage              | 500W                       | 700W         |
| Current              | 12A                        | 15A          |
| Voltage              | 16-90V                     | 16-80V       |
| Operating Temp       | -40°C – 85°C               | -40°C – 70°C |
| Rec. Fuse Rating     | 15A                        | 30A          |
| Min. Frame Thickness | 1.8 mm                     | 1.2 mm       |
| Enclosure rating     | IP68                       |              |
| Max Elevation        | 2000m                      |              |
| Dimensions           | 138.4mm x 139.7mm x 22.9mm |              |
| Weight               | 520g                       |              |
| Output cable length  | 1.2m                       |              |
| Connectors           | MC4, EVO2                  |              |