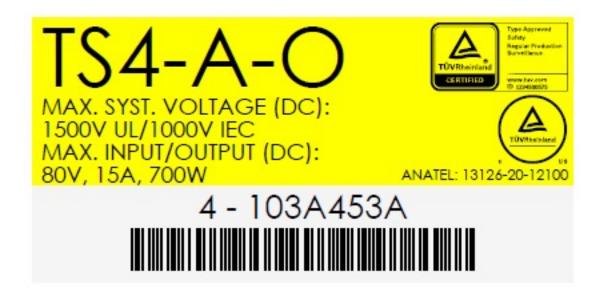

## The Tigo TS4-A-0 700w 15A Product Label Types – Australian Market









## The Tigo TS4-A-0 500w 12A Product Label Types – Australian Market





## Comparing specs

|                      | 500W TS4-A-O               | 700W TS4-A-O |
|----------------------|----------------------------|--------------|
| Wattage              | 500W                       | 700W         |
| Current              | 12A                        | 15A          |
| Voltage              | 16-90V                     | 16-80V       |
| Operating Temp       | -40°C – 85°C               | -40°C – 70°C |
| Rec. Fuse Rating     | 15A                        | 30A          |
| Min. Frame Thickness | 1.8 mm                     | 1.2 mm       |
| Enclosure rating     | IP68                       |              |
| Max Elevation        | 2000m                      |              |
| Dimens