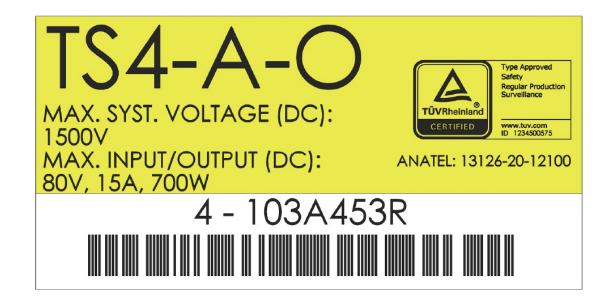

## The Tigo TS4-A-0 700w 15A Product Label Types – Australian Market









## The Tigo TS4-A-0 500w 12A Product Label Types – Australian Market





## Comparing specs

|                      | 500W TS4-A-O               | 700W TS4-A-O |
|----------------------|----------------------------|--------------|
| Wattage              | 500W                       | 700W         |
| Current              | 12A                        | 15A          |
| Voltage              | 16-90V                     | 16-80V       |
| Operating Temp       | -40°C – 85°C               | -40°C – 70°C |
| Rec. Fuse Rating     | 15A                        | 30A          |
| Min. Frame Thickness | 1.8 mm                     | 1.2 mm       |
| Enclosure rating     | IP68                       |              |
| Max Elevation        | 2000m                      |              |
| Dimensio