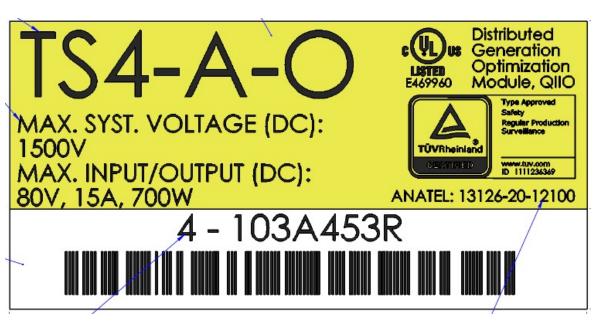

## The Tigo TS4-A-0 700w 15A Product Label Types – Australian Market









## The Tigo TS4-A-0 500w 12A Product Label Types – Australian Market





## Comparing specs

|                      | 500W TS4-A-O               | 700W TS4-A-O |
|----------------------|----------------------------|--------------|
| Wattage              | 500W                       | 700W         |
| Current              | 12A                        | 15A          |
| Voltage              | 16-90V                     | 16-80V       |
| Operating Temp       | -40°C – 85°C               | -40°C – 70°C |
| Rec. Fuse Rating     | 15A                        | 30A          |
| Min. Frame Thickness | 1.8 mm                     | 1.2 mm       |
| Enclosure rating     | IP68                       |              |
| Max Elevation        | 2000m                      |              |
| Dimensions