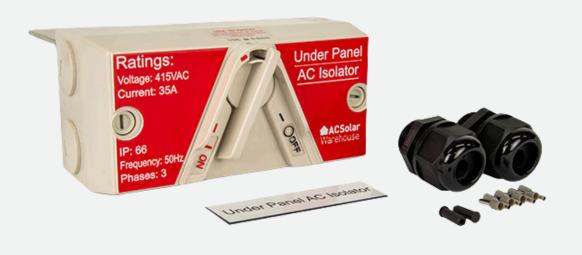

## **AC**Board

Under Panel AC Isolator SKU: ACB-UPACI ID: 2948

Image is indicative only, model may differ from image while maintaining functionality.

## A Convenient and clean solution for AC panel roof-top isolation.

- Designed and certified by in-house registered professional engineers with Clean Energy Council accreditation.
- Enhance the speed and appearance of your Enphase installations with our comprehensive AC isolator kit, including the appropriate racking mounting bolt, glands, bootlaces, and labels
- Includes: Isolator, bracket, label, 2 x 2-hole glands, 2 x plugs, 10 x 4mm2 bootlaces (used for Q-cable).

## **Rated Electrical Specifications**

| Voltage   | 3φ 415VAC (240V L-N) (suitable for 1φ) |
|-----------|----------------------------------------|
| Current   | 35A                                    |
| IP        | 66                                     |
| Frequency | 50Hz                                   |