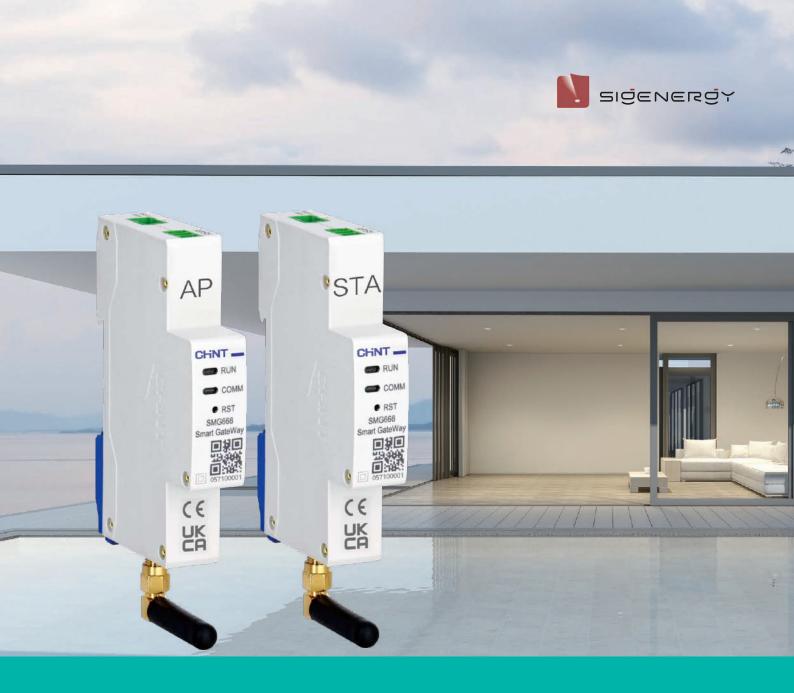

## Sigen Sensor Sub1G Kit

- WiFi halow remote communication functionality
- Efficient and stable data transmission up to 200m
- Compatible with single & three-phase sensors
- · Monitor and recover from abnormal situations

## Sigen Communication Module

|                                             | Sigen Sensor Sub1G Kit                | Units |
|---------------------------------------------|---------------------------------------|-------|
| Working mode                                | AP(master device) / STA(slave device) |       |
| Communication method                        | RS485 / wireless communication        |       |
| Network protocol                            | IEEE 802.11ah                         |       |
| Operating voltage                           | 85 ~ 277                              | Vac   |
| Maximum power                               | 2                                     | W     |
| Operating temperature                       | -25 ~ 55                              | °C    |
| Dimensions (W/H/D)                          | 18 / 118 /66                          | mm    |
| Wireless frequency                          | 868                                   | MHz   |
| Wireless transmission distance <sup>1</sup> | ≤ 200                                 | m     |
| Way to install                              | DIN35mm Rail mounting                 |       |