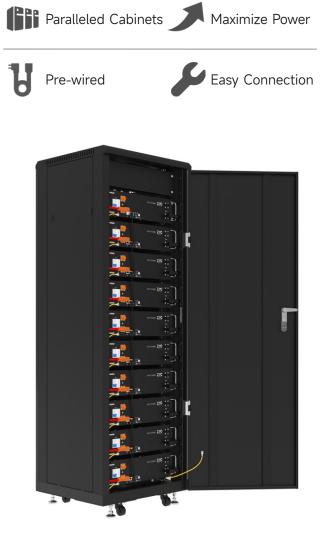

SIMPO Cabinets are pre-wired for easy connection. Designed to maximize and expand system power through easy parallel connection.

## SIMPO Cabinet10

| General Data                    | SIMPO Cabinet6                                       | SIMPO Cabinet10              |
|---------------------------------|------------------------------------------------------|------------------------------|
| Dimension (W $x$ D $x$ H)       | 620 x 600 x 1270mm                                   | 620 x 600 x 1890mm           |
| Base                            | 4 wheels for easy moving and 4 feet for load-bearing |                              |
| Max. Qty of Modules             | 6 (30.72kWh)                                         | 10 (51.2kWh)                 |
| Max Continuous Current (busbar) | 600A (with M10 Nut Bolting)                          | 1000A (with M12 Nut Bolting) |
| Battery Interconnection         | Pre-wired Quick Connector with 4AWG UL Cable         |                              |
| DC Circuit Breaker              | None                                                 |                              |
| Cable Entry                     | Top Entry                                            |                              |
| IP Rating                       | IP20                                                 | IP20                         |
| Weight                          | 90kg                                                 | 120kg                        |