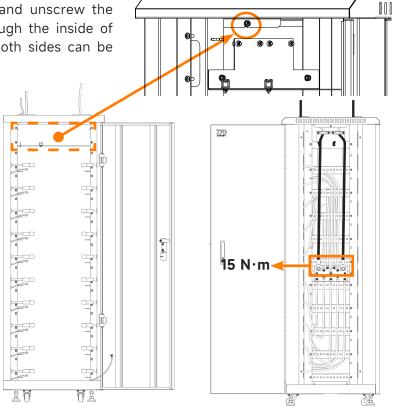

## SIMPO Cabinet10 Wiring

Please remove the front top panel, and unscrew the bolts on the left and right sides through the inside of the cabinet. Then the enclosure on both sides can be removed.

15 N·m

菌