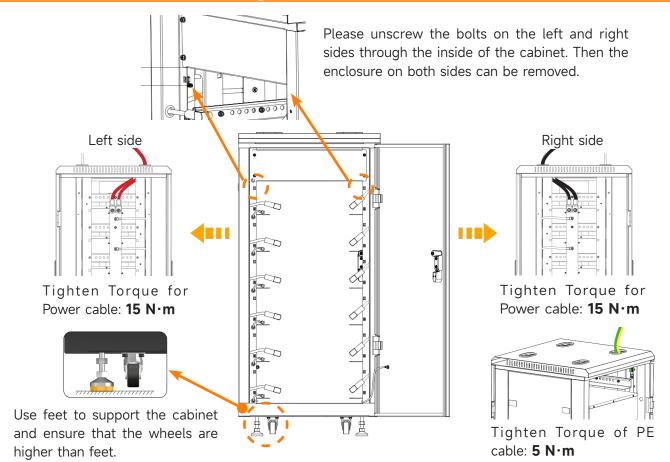

## SIMPO Cabinet6 Wiring

## SIMPO Cabinet10 Wiring

Please remove the front top panel, and unscrew the bolts on the left and right sides through the inside of the cabinet. Then the enclosure on both sides can be removed.

15 N·m

菌