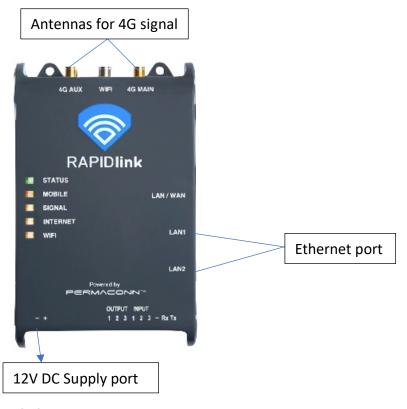

## Version 3.0 - March/2023

- The data service for the 3G/4G Cellular modem will need to be activated through the Rapidlink portal (https://au.rapidlink.com/sign-in).
- You can choose to either activate your device under AC Solar Warehouse's account or register to have your own Rapidlink account created.
- If you choose to create your own Rapidlink account, then please follow section 5 from the Installation manual.
- Screw two of the three antennas onto the 4G Main & Aux SMA connectors. Note that the antennas will have a label on them to distinguish which one is for which port. The WIFI antenna is not required.
- Connect either LAN1 or LAN2 ports to the device requiring internet connection using the Ethernet cable supplied.

AC SOLAR WAREHOUSE

- Power the device with 12V DC using the DC power supply provided. From the DC supply, wire
  the blue wire to negative and the brown wire to a circuit breaker or fuse rated at 10A or less.
  Wire the red and black wires to the 12V DC supply terminals of the modem. (shown in the
  picture above)
- When the 'MOBILE' LED is green and steady, the device is connected to the cellular network. This may take up to 3 minutes.
- Record the serial number of the 3G/4G Cellular modem and the installation site for any future troubleshooting. (Serial number is required to remotely access the device)
- For technical support call AC Solar Warehouse on (07) 4028 3979.